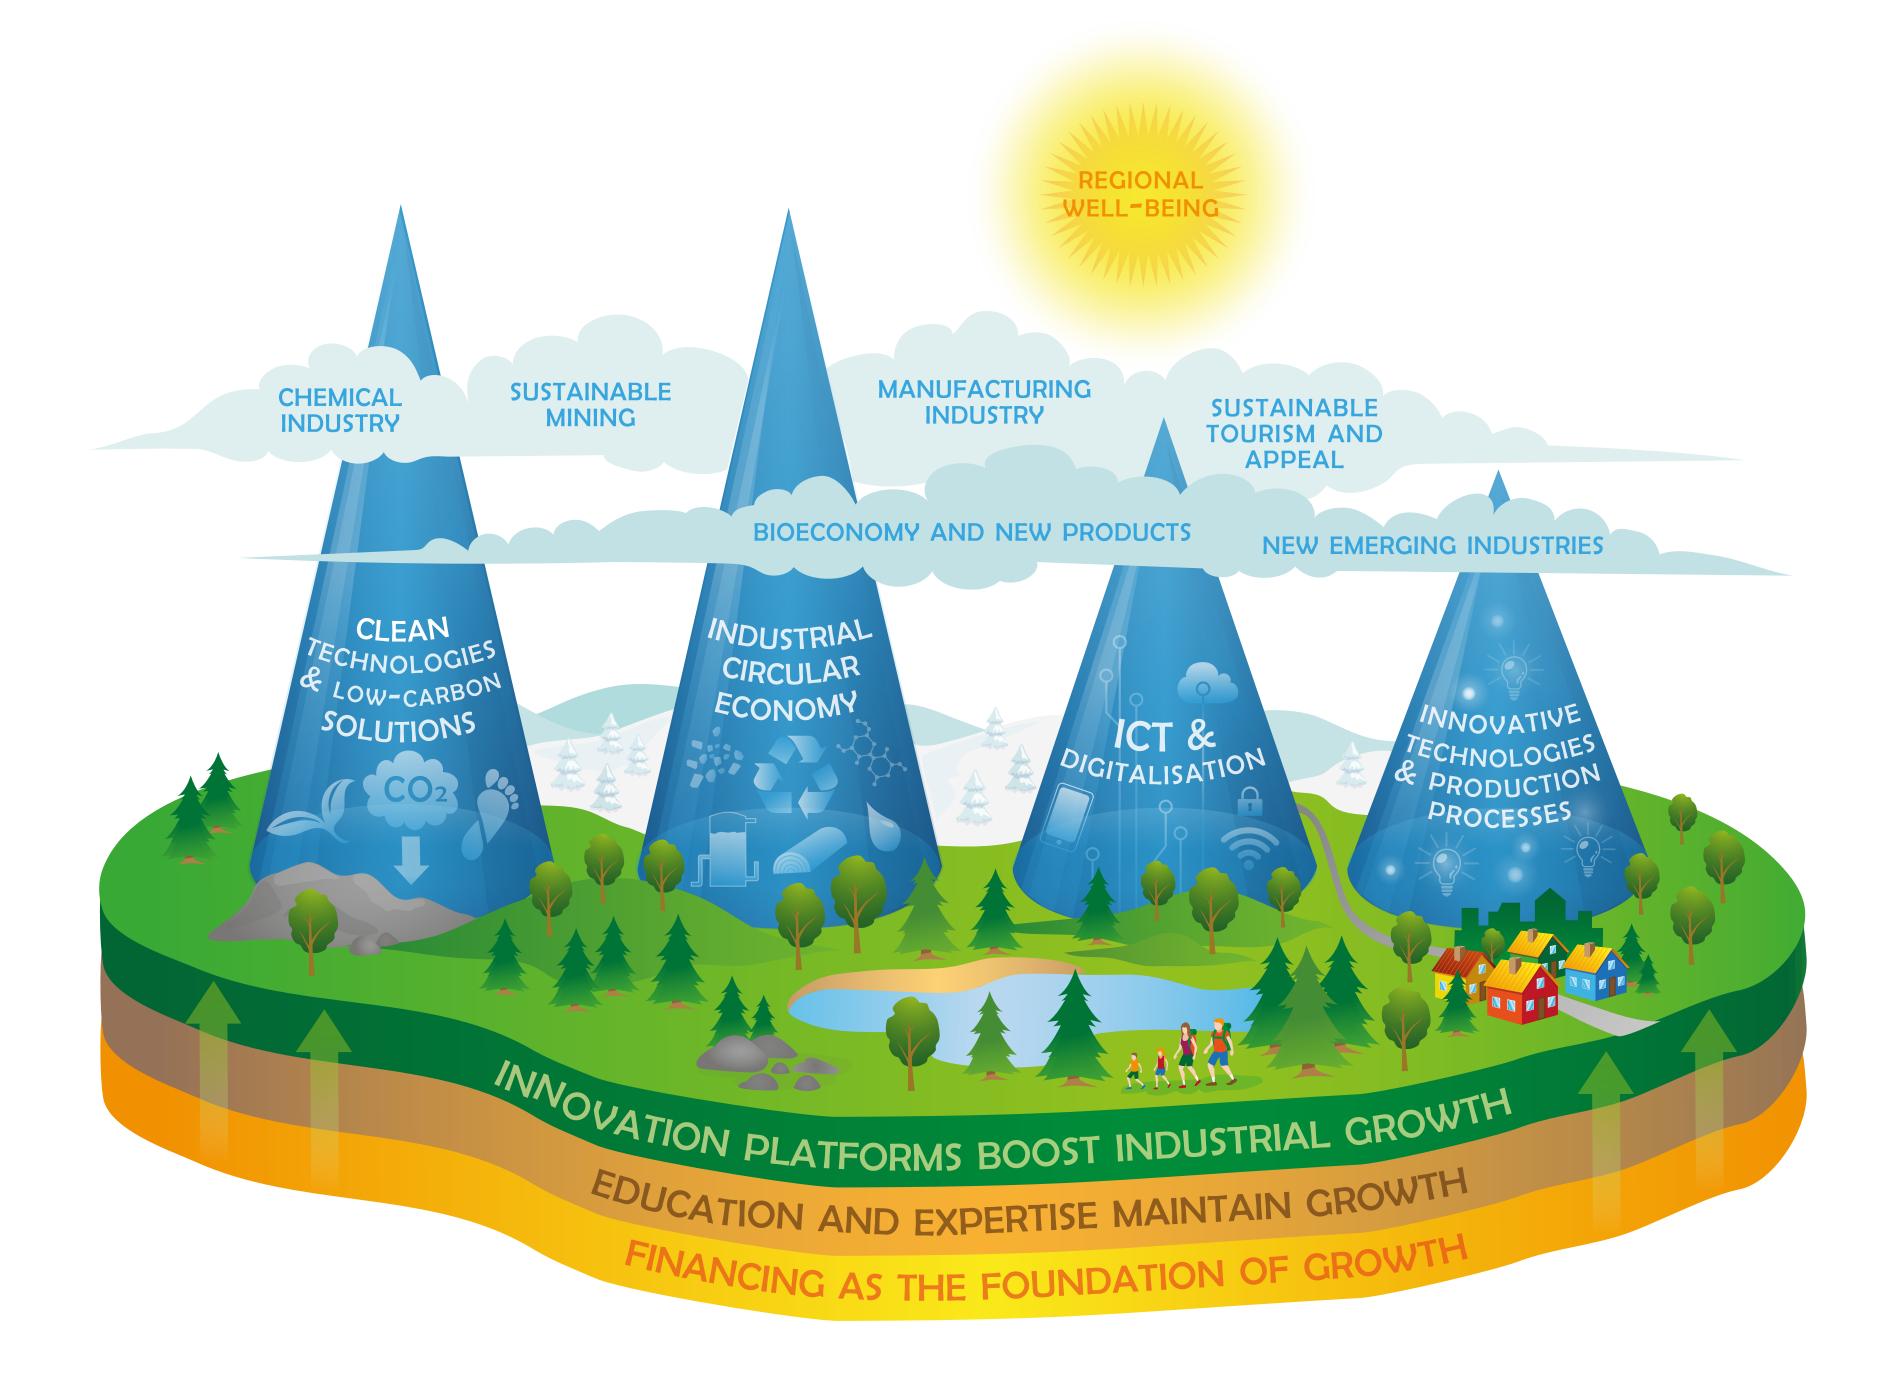

East and North Finland's thematic strengths in smart specialisation

public financers

- The cluster supports companies in utilising business support services, promoting research and acquiring financing.
- The cluster can provide assistance in applying for joint EU project funding or responding to large calls for tender.