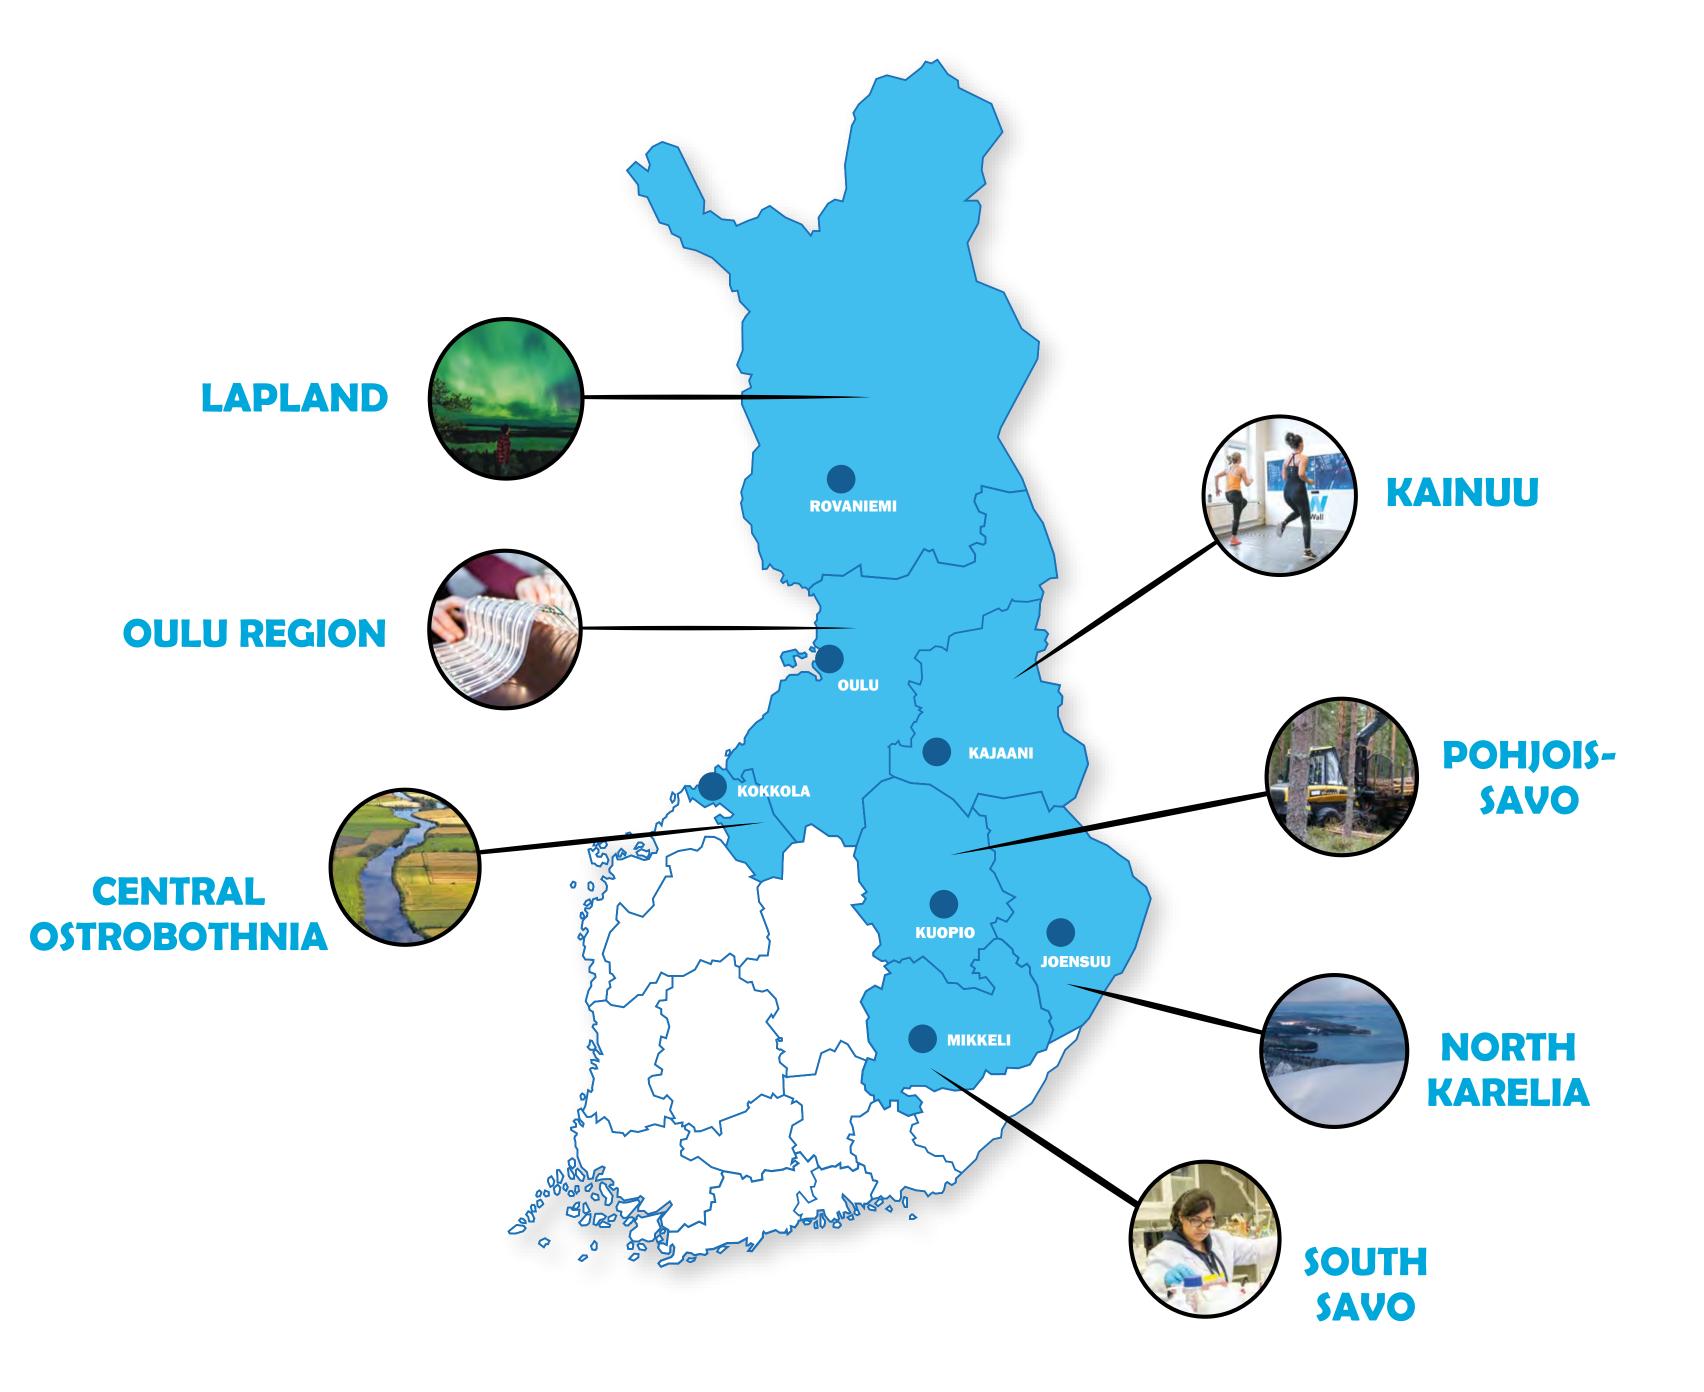

## Seven regions of the ENF area



### EAST AND NORTH FINLAND IN FACTS AND FIGURES



# EDUCATION AND RESEARCH 3 UNIVERSITIES 3 UNIVERSITY CONSORTIA 7 UNIVERSITIES OF APPLIED SCIENCES VOCATIONAL

**INSTITUTES** 

**SEPARATE UNITS** 

**INSTITUTIONS** 

OF NATIONAL RESEARCH

OVER 2



Supporting sustainable development and increasing the degree of processing



East and North Finland's thematic strengths in smart specialisation





public financers

- The cluster supports companies in utilising business support services, promoting research and acquiring financing.
- The cluster can provide assistance in applying for joint EU project funding or responding to large calls for tender.





**Business sector** support services

- The cluster can help companies and other local actors with e.g. branding, marketing and promoting