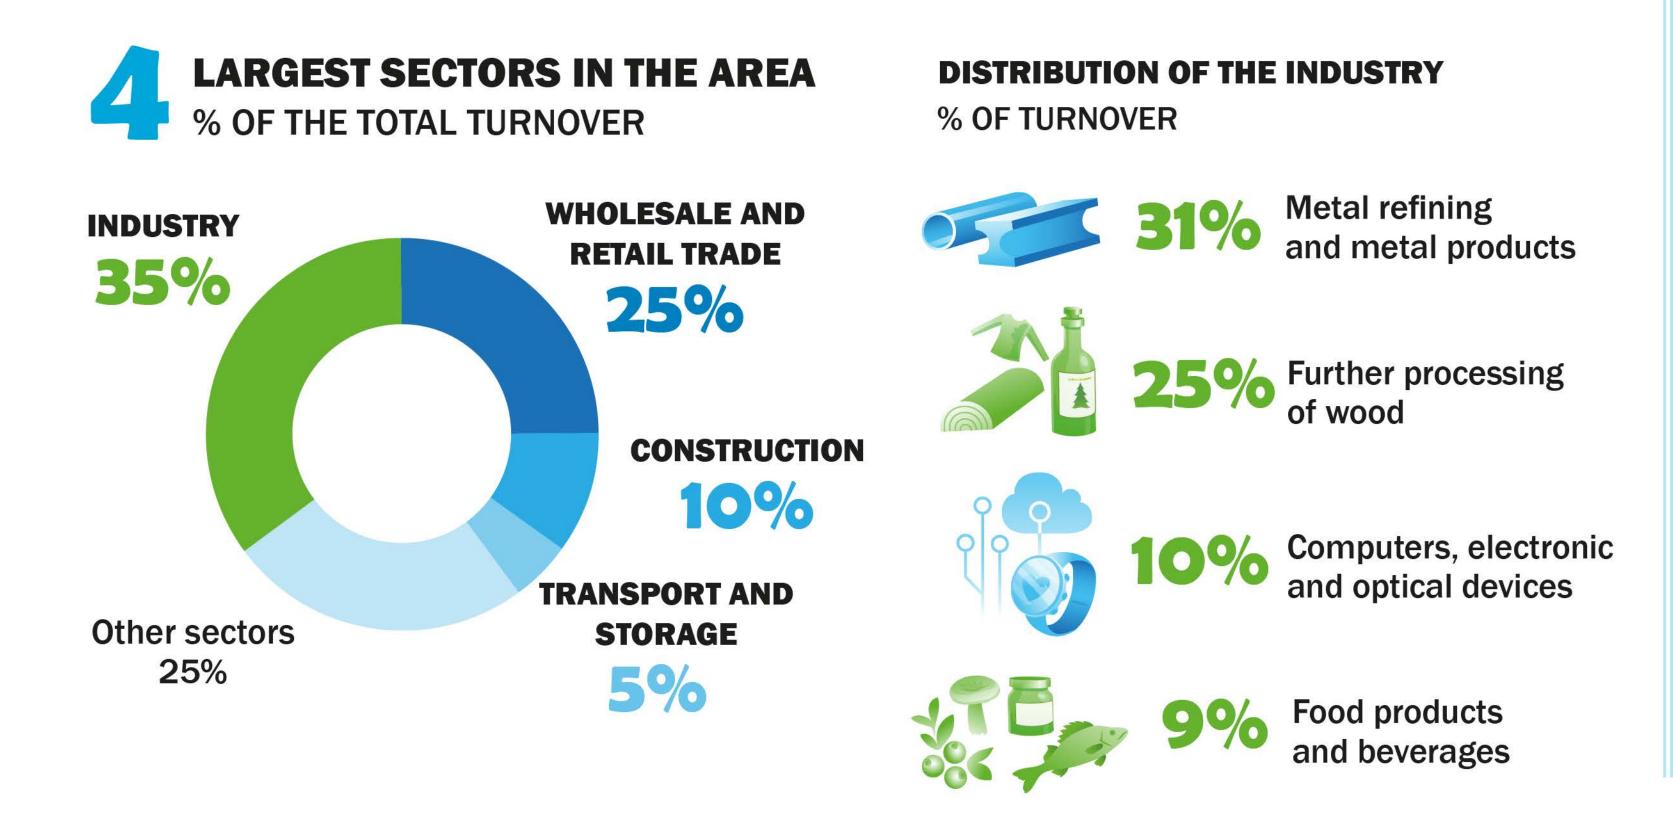

## Seven regions of the ENF area



### EAST AND NORTH FINLAND IN FACTS AND FIGURES



# EDUCATION AND RESEARCH 3 UNIVERSITIES 3 UNIVERSITY CONSORTIA 7 UNIVERSITIES OF APPLIED SCIENCES VOCATIONAL

**INSTITUTES** 

**SEPARATE UNITS** 

**INSTITUTIONS** 

OF NATIONAL RESEARCH

OVER 2



Supporting sustainable development and increasing the degree of processing



East and North Finland's thematic strengths in smart specialisation





public financers

- The cluster supports companies in utilising business support services, promoting research and acquiring financing.
- The cluster can provide assistance in applying for joint EU project funding or responding to large calls for tender.





**Business sector** support services

- The cluster can help companies and other local actors with e.g. branding, marketing and promoting their interests.
- Companies can find new collabora