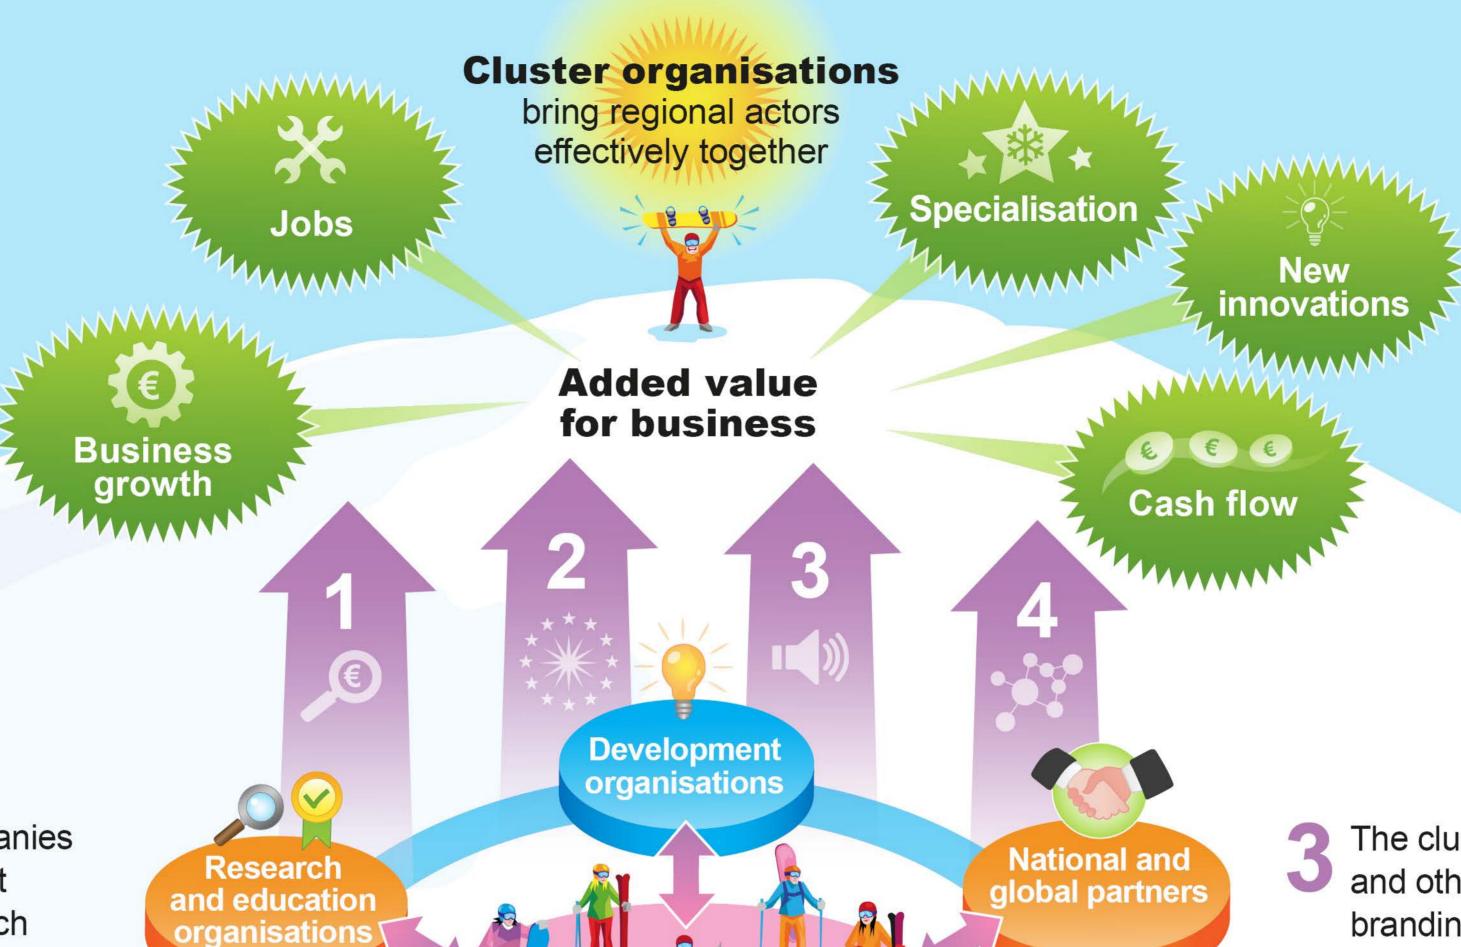

East and North Finland's thematic strengths in smart specialisation

public financers

- The cluster supports companies in utilising business support services, promoting research and acquiring financing.
- The cluster can provide assistance in applying for joint EU project funding or responding to large calls for tender.

**Business sector** support services

- The cluster can help companies and other local actors with e.g. branding, marketing and promoting their interests.
- Companies can find new collaboration models, international contacts and markets through the cluster.